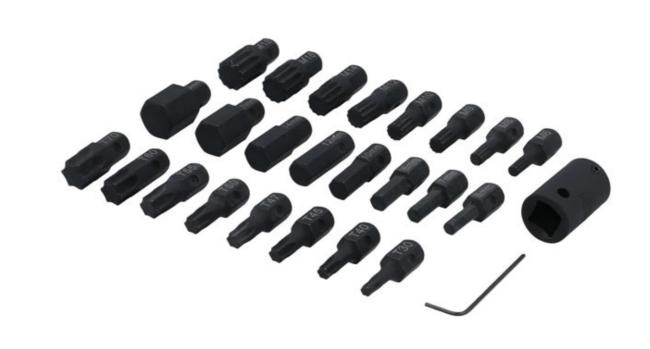

## Interchangeable Impact Bit Set 1/2"D 25pc

A 25pc impact bit set that includes a comprehensive selection of hex, star\* and spline profiles, together with a ½"D socket adaptor to quickly allow for the bits to be fitted and/or swapped on an impact wrench or breaker bar. The bits are manufactured from chrome vanadium, with the adaptor from chrome molybdenum, and all have an anti-corrosion black phosphate finish. Supplied in a sturdy blow mold case to keep the bits organised.

## **Additional Information**

- Set includes: 8x Hex bits: 6, 7, 8, 10, 12, 14, 17 & 19mm.
- 8x Star\* bits: T30, T40, T45, T47, T50, T55, T60 & T70.
- 8x Spline bits: M6, M8, M9, M10, M12, M14, M16 & M18.
- Bits manufactured from chrome vanadium (6150) with a black phosphate finish.
- Also includes: 1x 1/2"D adaptor socket, manufactured from chrome molybdenum, with a 2mm hex key.