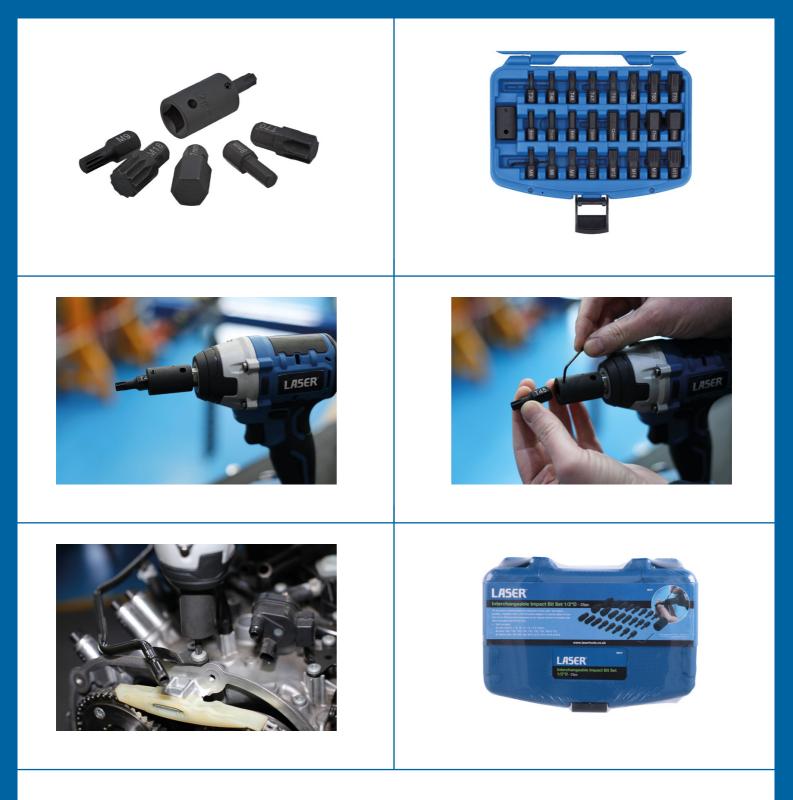

## Interchangeable Impact Bit Set 1/2"D 25pc

A 25pc impact bit set that includes a comprehensive selection of hex, star\* and spline profiles, together with a ½"D socket adaptor to quickly allow for the bits to be fitted and/or swapped on an impact wrench or breaker bar. The bits are manufactured from chrome vanadium, with the adaptor from chrome molybdenum, and all have an anti-corrosion black phosphate finish. Supplied in a sturdy blow mold case to keep the bits organised.

## **Additional Information**

- Set includes: 8x Hex bits: 6, 7, 8, 10, 12, 14, 17 & 19mm.
- 8x Star\* bits: T30, T40, T45, T47, T50, T55, T60 & T70.
- 8x Spline bits: M6, M8, M9, M10, M12, M14, M16 & M18.
- Bits manufactured from chrome vanadium (6150) with a black phosphate finish.
- Also includes: 1x 1/2"D adaptor socket, manufactured from chrome molybdenum, with a 2mm hex key.